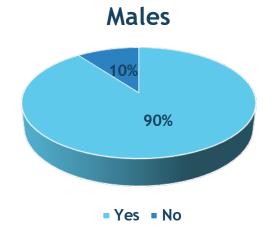

# **Sunshine Coast Tennis League**

# **Format Survey Results**



#### **Current Data**





### **Survey Dataset Parameters**

- Approx 220 potential participants contacted
- 58 Responses
- Only sent to trial participants





### Clubs





### Team Gender Make-up

Are You Happy to Play in a Gender Neutral Competition?







#### **Levelness of Standard**

Is the current format more or less likely to offer level based play?



### Match Length

Note: 100% satisfaction with the amount of tennis per player!

What is the optimal amount of time you would prefer a match to take?



## **Deuce Options**

#### **Deuce Preference**



Short Duece

#### Other

Are your social requirements being met?



Should it be compulsory to where team shirts?



Winner determination in finals?



If chosen, would you represent the SCTL?