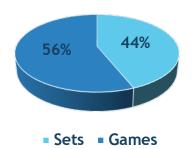

#### **Levelness of Standard**

Is the current format more or less likely to offer level based play?