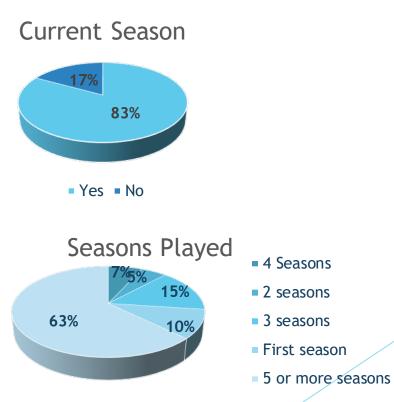

### **Survey Dataset Parameters**

- Approx 220 potential participants contacted
- 58 Responses
- Only sent to trial participants