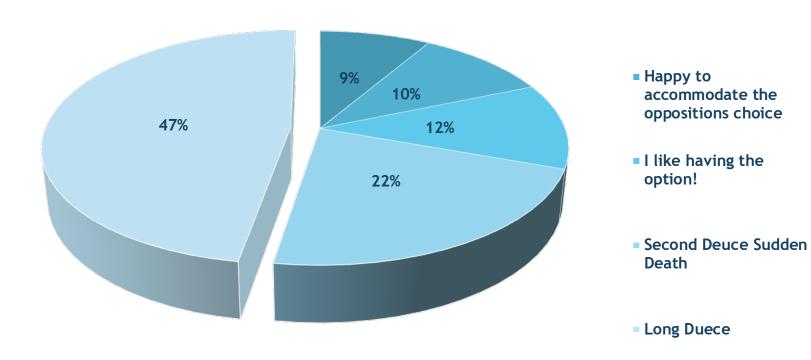

# **Sunshine Coast Tennis League**

# **Format Survey Results**



#### **Current Data**





### **Survey Dataset Parameters**

- Approx 220 potential participants contacted
- 58 Responses
- Only sent to trial participants





### Clubs





### Team Gender Make-up

Are You Happy to Play in a Gender Neutral Competition?







#### **Levelness of Standard**

Is the current format more or less likely to offer level based play?



### Match Length

Note: 100% satisfaction with the amount of tennis per player!

What is the optimal amount of time you would prefer a match to take?



## **Deuce Options**

#### **Deuce Preference**



Short Duece

#### Other

Are your social requirements being met?



Should it be compulsory to where team shirts?



Winner determination in finals?



If chosen, would you represent the SCTL?