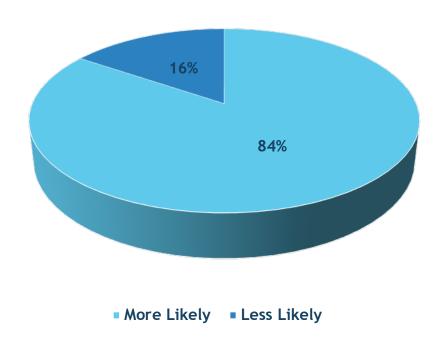

#### **Levelness of Standard**

Is the current format more or less likely to offer level based play?