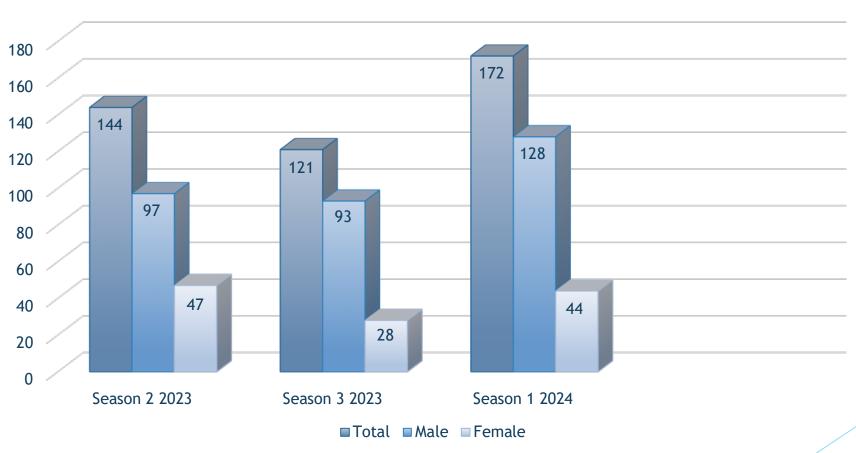

# **Sunshine Coast Tennis League**

# **Format Survey Results**



#### **Current Data**





### **Survey Dataset Parameters**

- Approx 220 potential participants contacted
- 58 Responses
- Only sent to trial participants





### Clubs





### Team Gender Make-up

Are You Happy to Play in a Gender Neutral Competition?







#### **Levelness of Standard**

Is the current format more or less likely to offer level based play?



### Match Length

Note: 100% satisfaction with the amount of tennis per player!

What is the optimal amount of time you would prefer a match to take?



## **Deuce Options**

#### **Deuce Preference**



Short Duece

#### Other

Are your social requirements being met?



Should it be compulsory to where team shirts?



Winner determination in finals?



If chosen, would you represent the SCTL?