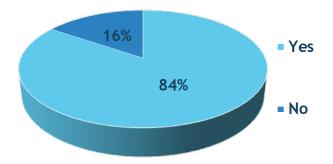

# **Sunshine Coast Tennis League**

# **Format Survey Results**



#### **Current Data**





### **Survey Dataset Parameters**

- Approx 220 potential participants contacted
- 58 Responses
- Only sent to trial participants





### Clubs





### Team Gender Make-up

Are You Happy to Play in a Gender Neutral Competition?







#### **Levelness of Standard**

Is the current format more or less likely to offer level based play?



### Match Length

Note: 100% satisfaction with the amount of tennis per player!

What is the optimal amount of time you would prefer a match to take?



## **Deuce Options**

#### **Deuce Preference**



Short Duece

#### Other

Are your social requirements being met?



Should it be compulsory to where team shirts?



Winner determination in finals?



If chosen, would you represent the SCTL?