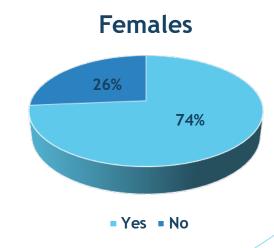

# **Sunshine Coast Tennis League**

# **Format Survey Results**



#### **Current Data**





### **Survey Dataset Parameters**

- Approx 220 potential participants contacted
- 58 Responses
- Only sent to trial participants





### Clubs





### Team Gender Make-up

Are You Happy to Play in a Gender Neutral Competition?







#### **Levelness of Standard**

Is the current format more or less likely to offer level based play?



### Match Length

Note: 100% satisfaction with the amount of tennis per player!

What is the optimal amount of time you would prefer a match to take?



## **Deuce Options**

#### **Deuce Preference**



Short Duece

#### Other

Are your social requirements being met?



Should it be compulsory to where team shirts?



Winner determination in finals?



If chosen, would you represent the SCTL?