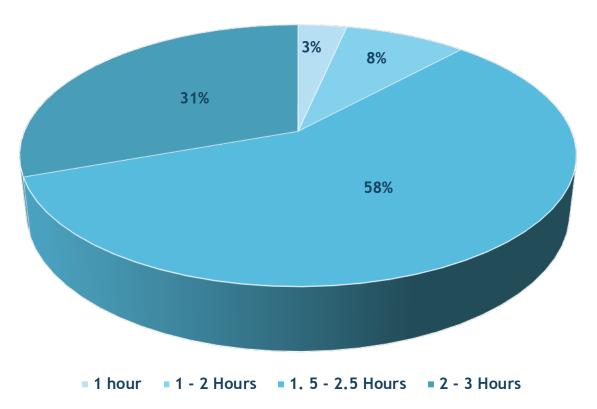

### Match Length

Note: 100% satisfaction with the amount of tennis per player!

What is the optimal amount of time you would prefer a match to take?