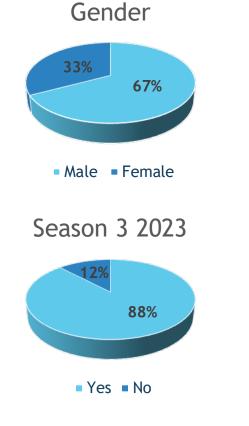

# **Sunshine Coast Tennis League**

# **Format Survey Results**



#### **Current Data**





### **Survey Dataset Parameters**

- Approx 220 potential participants contacted
- 58 Responses
- Only sent to trial participants





### Clubs





### Team Gender Make-up

Are You Happy to Play in a Gender Neutral Competition?







#### **Levelness of Standard**

Is the current format more or less likely to offer level based play?



### Match Length

Note: 100% satisfaction with the amount of tennis per player!

What is the optimal amount of time you would prefer a match to take?



## **Deuce Options**

#### **Deuce Preference**



Short Duece

#### Other

Are your social requirements being met?



Should it be compulsory to where team shirts?



Winner determination in finals?



If chosen, would you represent the SCTL?