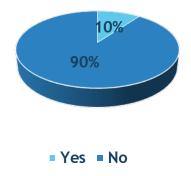

# **Sunshine Coast Tennis League**

# **Format Survey Results**



#### **Current Data**





### **Survey Dataset Parameters**

- Approx 220 potential participants contacted
- 58 Responses
- Only sent to trial participants





### Clubs





### Team Gender Make-up

Are You Happy to Play in a Gender Neutral Competition?







#### **Levelness of Standard**

Is the current format more or less likely to offer level based play?



### Match Length

Note: 100% satisfaction with the amount of tennis per player!

What is the optimal amount of time you would prefer a match to take?



## **Deuce Options**

#### **Deuce Preference**



Short Duece

#### Other

Are your social requirements being met?



Should it be compulsory to where team shirts?



Winner determination in finals?



If chosen, would you represent the SCTL?