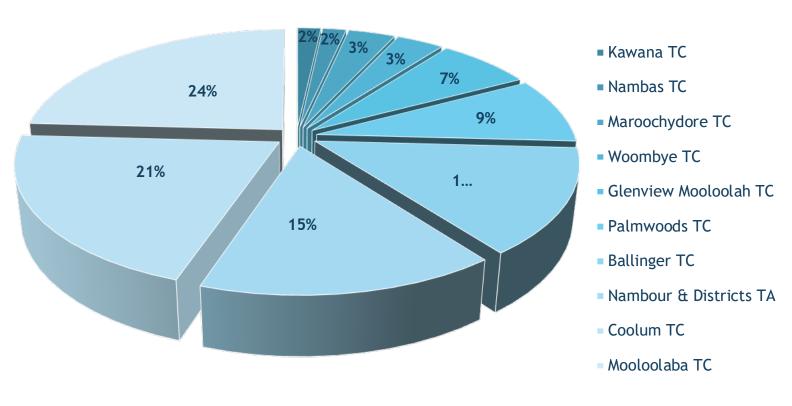

# **Sunshine Coast Tennis League**

# **Format Survey Results**



#### **Current Data**





### **Survey Dataset Parameters**

- Approx 220 potential participants contacted
- 58 Responses
- Only sent to trial participants





### Clubs





### Team Gender Make-up

Are You Happy to Play in a Gender Neutral Competition?







#### **Levelness of Standard**

Is the current format more or less likely to offer level based play?



### Match Length

Note: 100% satisfaction with the amount of tennis per player!

What is the optimal amount of time you would prefer a match to take?



## **Deuce Options**

#### **Deuce Preference**



Short Duece

#### Other

Are your social requirements being met?



Should it be compulsory to where team shirts?



Winner determination in finals?



If chosen, would you represent the SCTL?