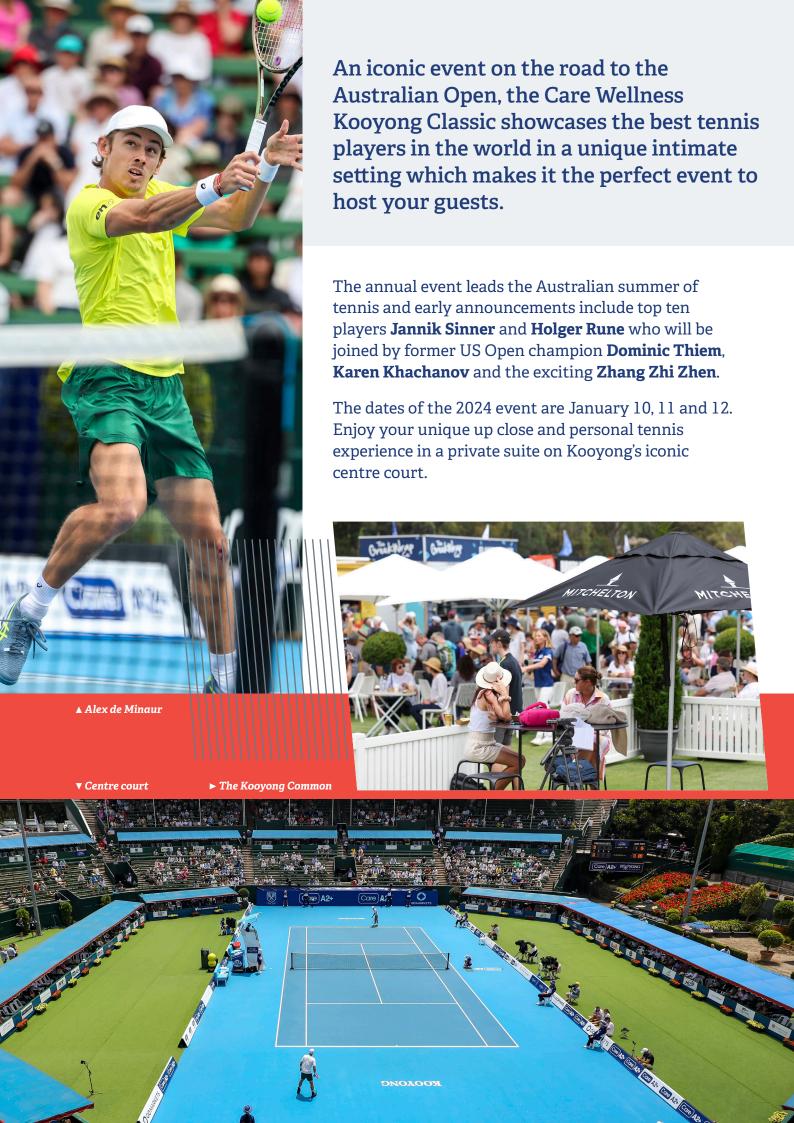

# PRESIDENT'S LUNCH EXPERIENCE

KOOYONG LAWN TENNIS CLUB JANUARY 10-12, 2024







## PRESIDENT'S LUNCH EXPERIENCE

**One Day** \$3,350.00 for eight guests (Inc. GST)

**Two Days** \$6,400.00 for eight guests (Inc. GST)

**Three Days** \$9,250.00 for eight guests (Inc. GST)

### **PACKAGE INCLUSIONS**

**Welcome drinks** on the Kooyong Room terrace preceding the day's play

A premium two course lunch served for eight guest with a special guest speaker and drinks from Mitchelton Wines

**Shaded seating for eight guests** in your own personal Stadium Suite

Company signage displayed outside your Stadium Suite

**Initial Esky drop** of alcoholic and non-alcoholic beverages in your Stadium Suite at the start of the day's play\*

All day access to the clubhouse Stadium Lounge

Afternoon tea served to your Stadium Suite

**Access to the corporate bar** on the Kooyong Commo