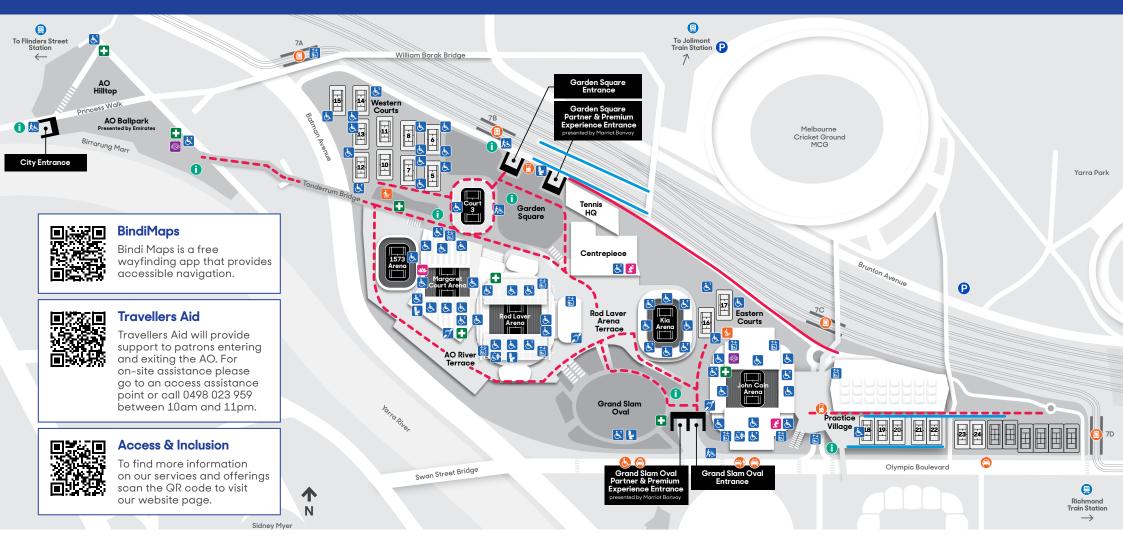

# **Accessibility Map 2024**

#### **Entrance**

& Accessible Arena Entry

#### **Amenities**

- Accessible Lift
- & Accessible Toilet
- All Gender Toilet
- Changing Place
- First Aid

# Services and offerings

- f Information
- Hearing Augmentation
  (Pick up at Information)
- Access Assistance Travellers Aid
- Service Animal Relief Area
- Sensory Room
- 🖍 Prayer Room
- Quiet Room

# **Seating**

& Accessible Viewing Area

#### **Routes**

- Pedestrian Ramp
- -- Recommended Path
- Travellers Aid Buggy Route

### **Transport**

- P Parking

  Note: On-site parking must be purchased prior to the day you are attending
- Tram
- Train
- Public Pick up & Drop off
- Rideshare

- Accessible Taxi
- 🔁 Taxi Rank
- Travellers Aid Buggy Route

Note: Practice Village Entrance will not be operational in AO24

<sup>\*</sup> Map information is subject to change.